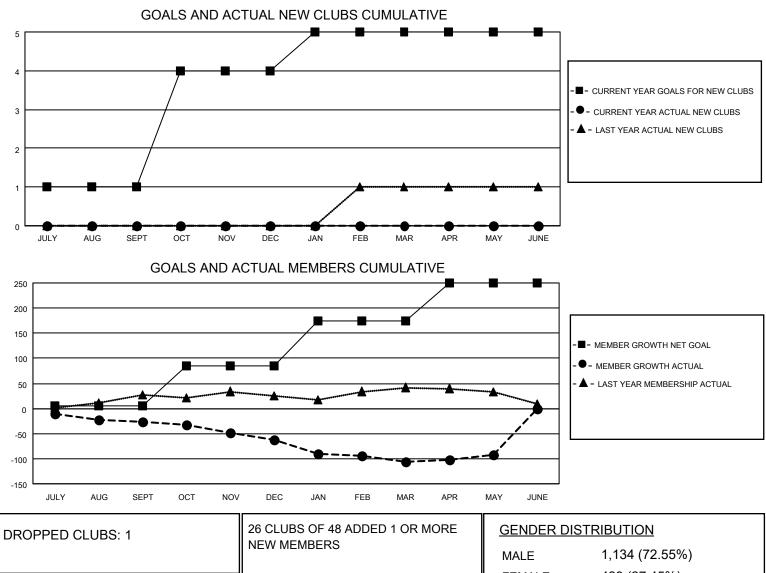

## LOCATION TEXAS

District 2 S1

Results as of: 5/31/2021

| Clubs                 |               |           |               | Members               |                        |                         |                                                    |  |  |
|-----------------------|---------------|-----------|---------------|-----------------------|------------------------|-------------------------|----------------------------------------------------|--|--|
| RESULTS FOR 2020-2021 |               |           |               | RESULTS FOR 2020-2021 |                        |                         |                                                    |  |  |
| QUARTER               | NEW CLUB GOAL | NEW CLUBS | DROPPED CLUBS | QUARTER MEM           | BER GROWTH NET<br>GOAL | MEMBER GROWTH<br>ACTUAL | DROPPED<br>MEMBERS ACTUAL<br>(including transfers) |  |  |
| JULY/AUG/SEPT         | 1             | 0         | 0             | JULY/AUG/SEPT         | 5                      | 24                      | 50                                                 |  |  |
| OCT/NOV/DEC           | 3             | 0         | 1             | OCT/NOV/DEC           | 80                     | 28                      | 63                                                 |  |  |
| JAN/FEB/MAR           | 1             | 0         | 0             | JAN/FEB/MAR           | 90                     | 33                      | 69                                                 |  |  |
| APR/MAY/JUNE          | 0             | 0         | 0             | APR/MAY/JUNE          | 75                     | 39                      | 23                                                 |  |  |